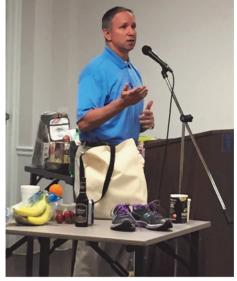

## Dine With A Doc June 11th from 11am-1pm At the Effingham Senior Center

Reservations are required and can be made by contacting: the center at  $\underline{217}$ - $\underline{347}$ - $\underline{5569}$ , seating will be limited.

**Dine with a Doc**® is a *FREE* program that welcomes the local senior public to hear an educational topic while enjoying a complimentary lunch.

Each doctor has graciously donated this time in effort to listen, hear, and answer your medical questions while sharing a meal with you. Various community businesses also participate by donating door prizes or providing complimentary lunch for you to enjoy and learn about ways they may help you as well.

This month's guest speaker will be Announced. Lunch will be provided compliments of

A Tutera Senior Living & Health Care Community