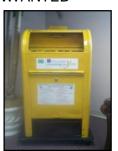

### Medication Disposal... P2D2!

Have you ever wondered what to do with medicine that you no longer use or need? Well, Senior Services has thought about this and for your convenience you can get rid of your OLD, EXPIRED or UNWANTED

medications by dropping them into the P2D2 box located in the front lobby. Keep yourself and your family safe and discard your unused, unwanted or expired medications today!