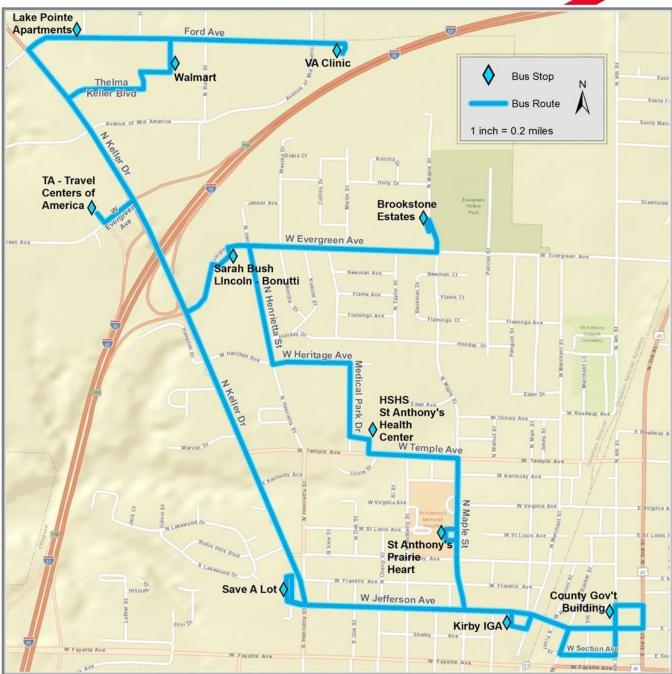

# **CEFS Effingham County Public Transportation**

July 5<sup>th</sup> a new transportation experience is coming to Effingham

## What Is The ETrax Route And Stop Times?

Departure Times Minutes Past the Hour:

HSHS St. Anthony's Health Center (Main Entrance) 900 W. Temple 0:00

Brookstone Estates (East Side-Middle Door) 1101 N. Maple St. 0:05

Sarah Bush Bonutti Clinic (Curbside at Entrance A) 1303 W. Evergreen Ave. 0:08

TA Travel Center (Curb Area by Pump 1) 1702 W. Evergreen Ave. 0:12

Walmart (Garden Center Entrance) 1204 Ave. of Mid America 0:17

VA Clinic (Entrance Outside of Awning) 1101 Ford Ave. 0:20

Lake Pointe Apartments (Entrance on Ford Ave.) 1700 Ford Ave. 0:23

TA Travel Center (Curb Area by Pump 1) 1702 W. Evergreen Ave. 0:30

Save-a-Lot (North of Entrance Doors) 101 N. Keller 0:35

Kirby's IGA (Near Iron Horse Patio) 101 S. Merchant 0:39

Effingham County Building Parking Lot (4th St. Parking Lot, Between Entrances)
1011 N. 4th St, 0:43

HSHS St. Anthony's Hospital (Prairie Heart Entrance) 503 N. Maple St. 0:48

Last hour of the route begins at 3:00 pm. First and last stop will be at HSHS St. Anthony's Health Center. If this is not your desired drop off spot please plan your stop(s) accordingly.