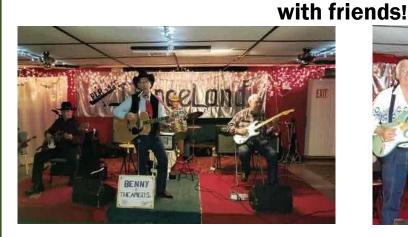

## **Benny & the Amigos** Join us Thursday March 20<sup>th</sup>, 2025, after HSHS's Savvy Senior Luncheon for a Special Treat! Benny & the Amigos are going to perform in the Senior **Activity Center!** Stick around after lunch and enjoy some great music