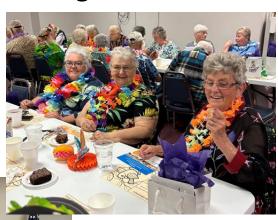

## Older Americans Month was a huge success!!

Benny & the Amigos

Super Bingo Prizes

Ombudsman
Community
Education
Luncheon

Thursday, July 17th, 2025, at 11:00 am!!

HSHS St. Anthony's Savvy Senior returns with an informational program featuring