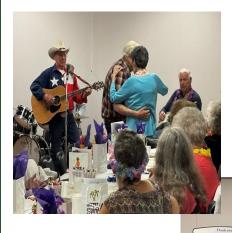

## Older Americans Month was a huge success!!

Benny & the Amigos

Super Bingo Prizes

Ombudsman
Community
Education
Luncheon

Thursday, July 17th, 2025, at 11:00 am!!

HSHS St. Anthony's Savvy Senior returns with an informational program featuring