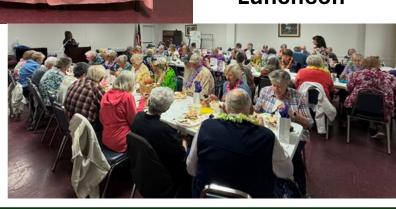

## Older Americans Month was a huge success!!

Benny & the Amigos

Super Bingo Prizes

Ombudsman
Community
Education
Luncheon

Thursday, July 17th, 2025, at 11:00 am!!

HSHS St. Anthony's Savvy Senior returns with an informational program featuring